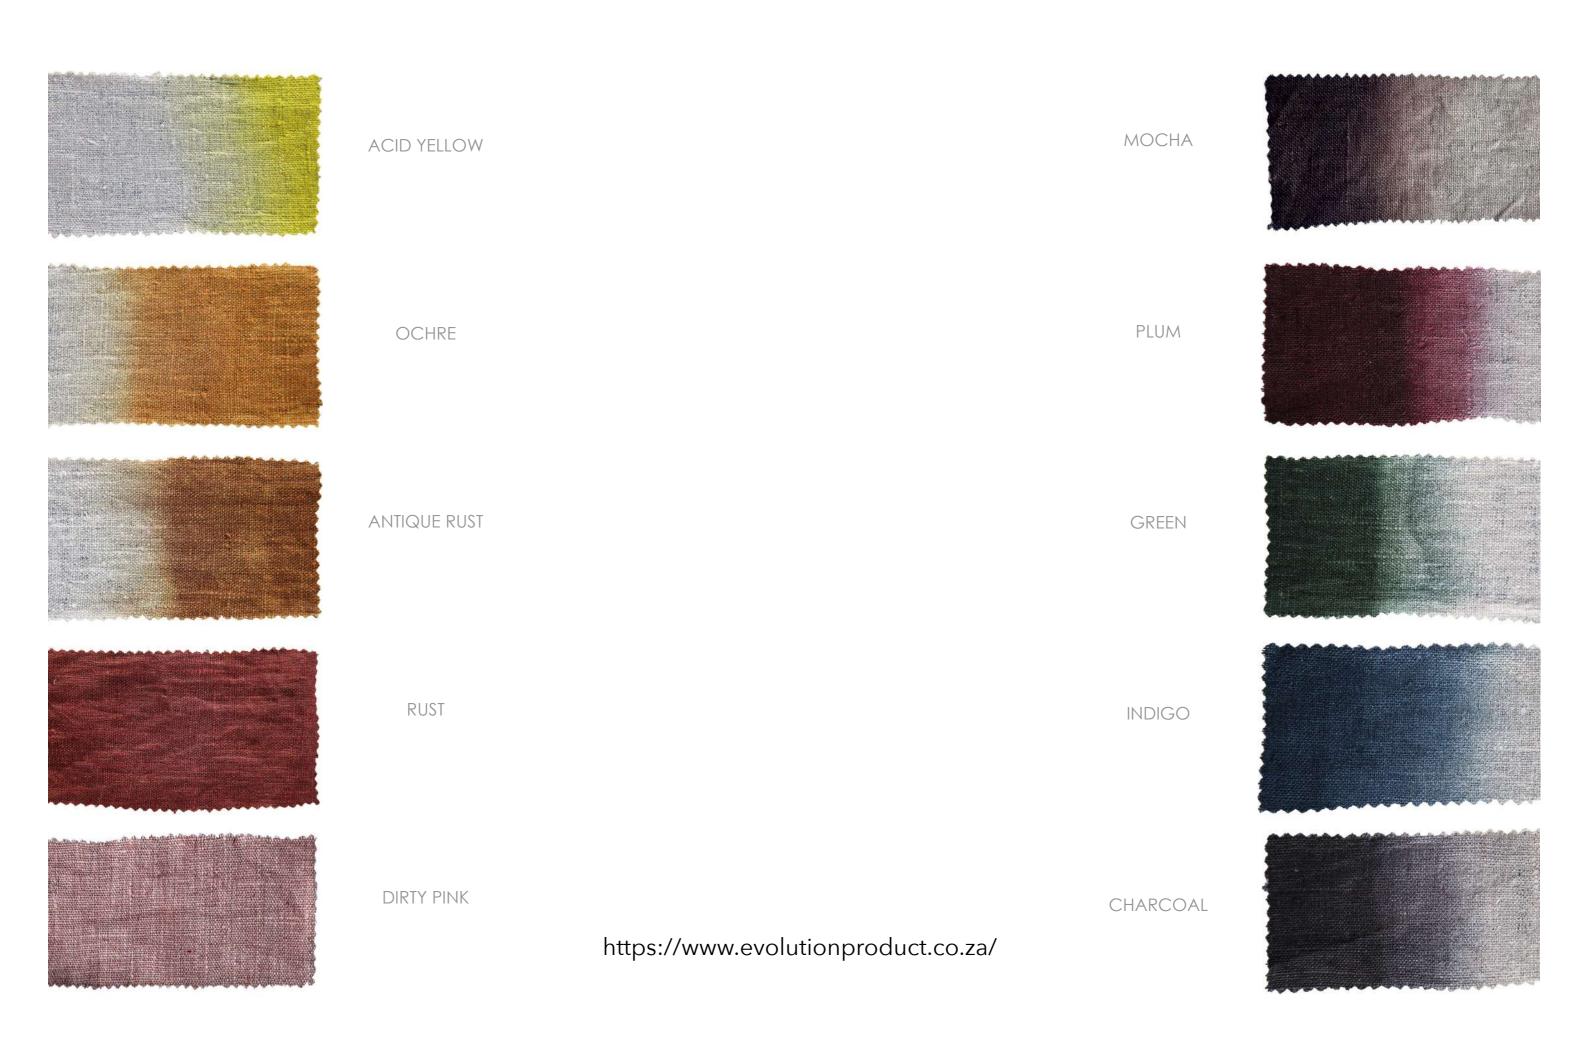

# EMBROIDERED VS PRINTED CUSHIONS

If 'EMB' or 'embroidery' is specified in the name of an item, it means that a design has been embroidered on to the linen. These items can be dyed in the colours specified on the next- page.

If 'print' is included in the name of the product or if 'embroidery' has not been stated in the title, the visual has been digitally printed on to the linen.