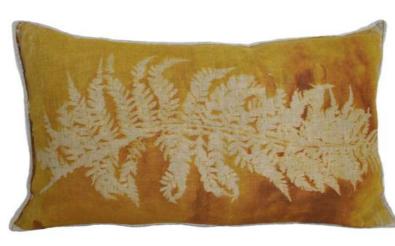

# DIGITATA PRINT 72cm x 44cm / 28.3" x 17.32" 90cm x 60cm / 35.4" x 23.6"

STONE LEAF EMBROIDERY

72cm x 44cm

28.3" x 17.32"

BLACK LEAF EMBROIDERY

72cm x 44cm / 28.3" x 17.32"

90cm x 60cm / 35.4" x 23.6"

48