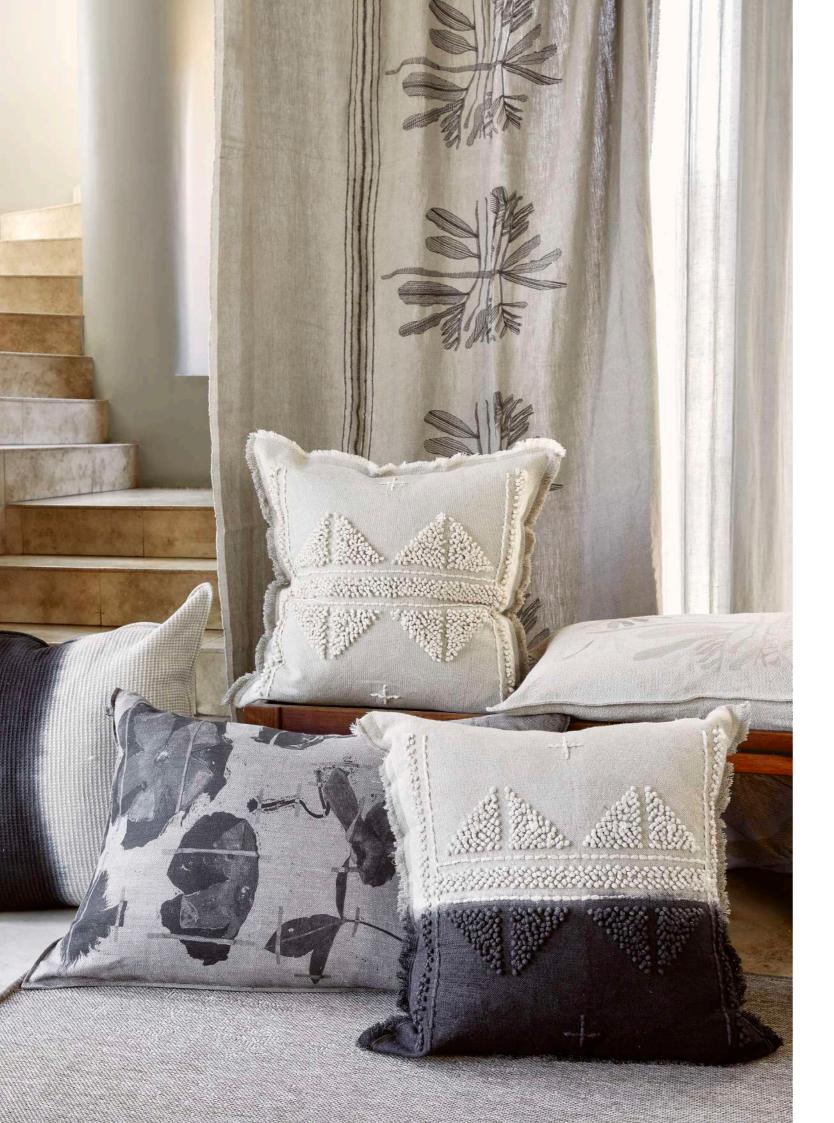

# EMBROIDERED VS PRINTED CUSHIONS

If 'EMB' or 'embroidery' is specified in the name of an item, it means that a design has been embroidered on to the linen. These items can be dyed in the colours specified on the next- page.

If 'print' is included in the name of the product or if 'embroidery' has not been stated in the title, the visual has been digitally printed on to the linen.