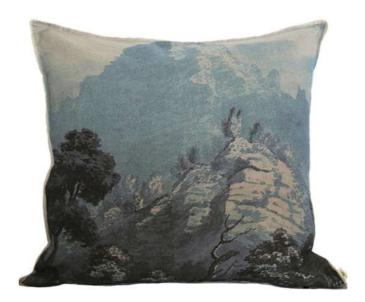

# GROEN BOOM PANEL

220cm x 150cm / 86.6" x 59" 150cm x 100cm / 59" x 39.4"

# BRUIN BOOM PANEL

220cm x 150cm / 86.6" x 59" 150cm x 100cm / 59" x 39.4"

ELAPHOGLOSSUM PANEL 220cm x 150cm / 86.6" x 59"

150cm x 100cm / 59" x 39.4"

ROES BLAAR PANEL

220cm x 150cm / 86.6" x 59" 150cm x 100cm / 59" x 39.4"

# BAOBAB PANEL 220cm x 150cm / 86.6" x 59" 150cm x 100cm / 59" x 39.4"

BESTERVEN PARTIES OF THE PERSON NAMED IN