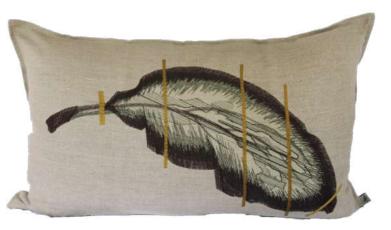

# DIGITATA PRINT 72cm x 44cm / 28.3" x 17.32" 90cm x 60cm / 35.4" x 23.6"

STONE LEAF EMBROIDERY

72cm x 44cm

28.3" x 17.32"

BLACK LEAF EMBROIDERY

72cm x 44cm / 28.3" x 17.32"

90cm x 60cm / 35.4" x 23.6"

48

RUST LEAF EMBROIDERY
72cm x 44cm / 28.3" x 17.32"
90cm x 60cm / 35.4" x 23.6"

GREEN LEAF EMBROIDERY

72cm x 44cm / 28.3" x 17.32"

90cm x 60cm / 35.4" x 23.6"