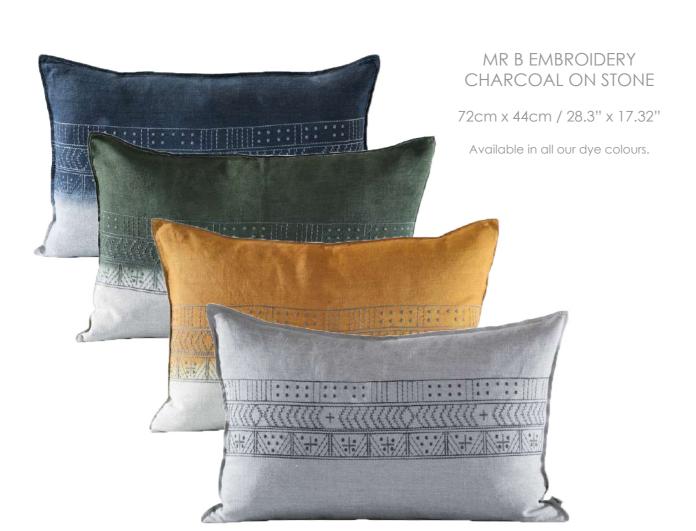

# EMBROIDERED VS PRINTED CUSHIONS

If 'EMB' or 'embroidery' is specified in the name of an item, it means that a design has been embroidered on to the linen. These items can be dyed in the colours specified on the next- page.