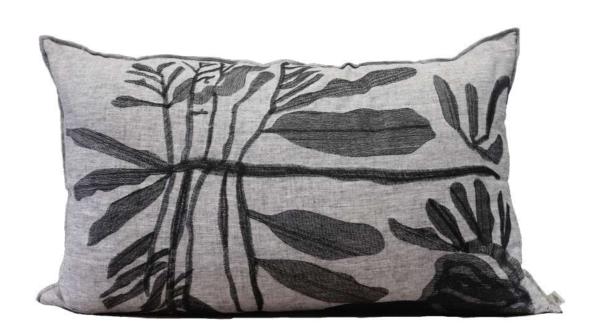

# EMBROIDERED VS PRINTED CUSHIONS

If 'EMB' or 'embroidery' is specified in the name of an item, it means that a design has been embroidered on to the linen. These items can be dyed in the colours specified on the next- page.

If 'print' is included in the name of the product or if 'embroidery' has not been stated in the title, the visual has been digitally printed on to the linen.