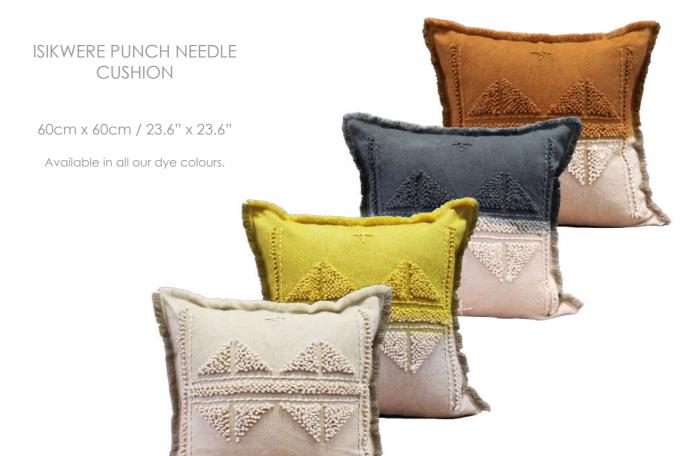

# EMBROIDERED VS PRINTED CUSHIONS

If 'EMB' or 'embroidery' is specified in the name of an item, it means that a design has been embroidered on to the linen. These items can be dyed in the colours specified on the next- page.