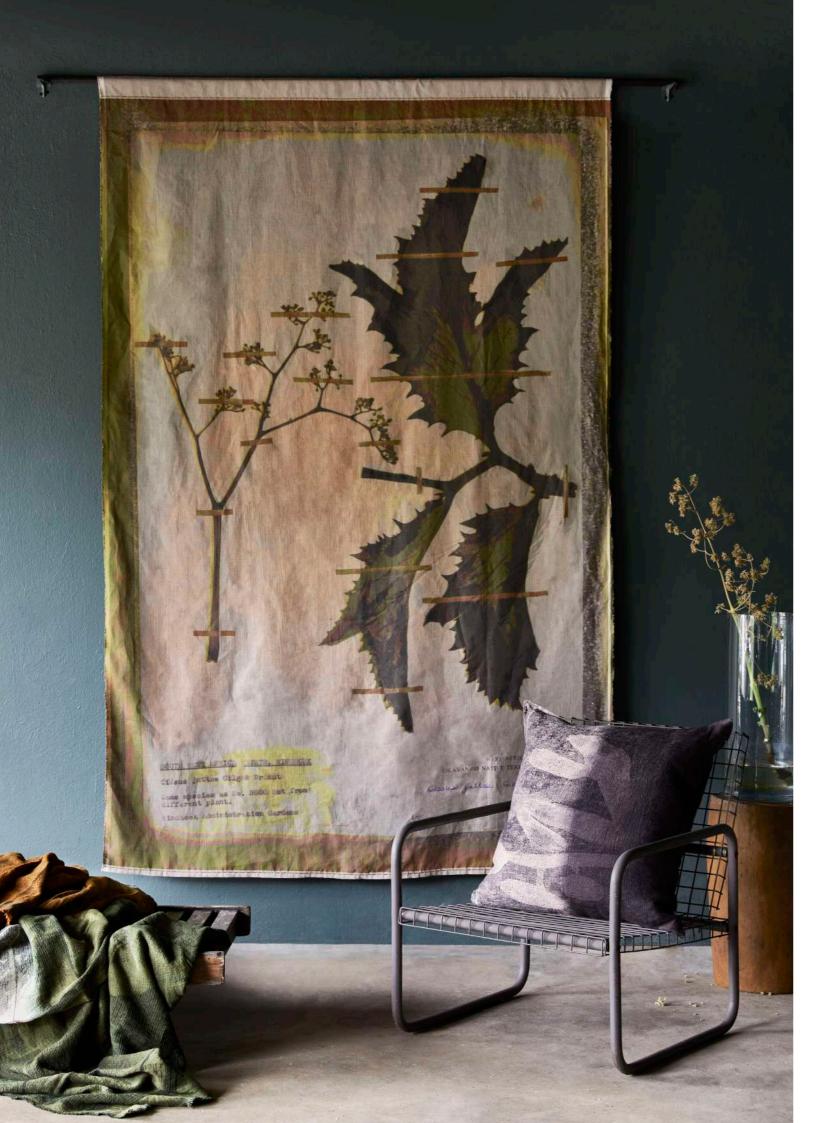

# GROEN BOOM PANEL

220cm x 150cm / 86.6" x 59" 150cm x 100cm / 59" x 39.4"

# BRUIN BOOM PANEL

220cm x 150cm / 86.6" x 59" 150cm x 100cm / 59" x 39.4"

ELAPHOGLOSSUM PANEL 220cm x 150cm / 86.6" x 59"

150cm x 100cm / 59" x 39.4"

ROES BLAAR PANEL

220cm x 150cm / 86.6" x 59" 150cm x 100cm / 59" x 39.4"

# BAOBAB PANEL 220cm x 150cm / 86.6" x 59" 150cm x 100cm / 59" x 39.4"

BESTERVEN PARTIES OF THE PERSON NAMED IN