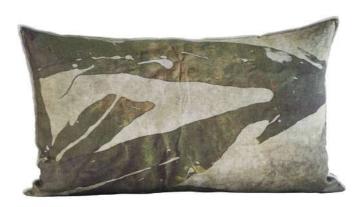

# EMBROIDERED VS PRINTED CUSHIONS

If 'EMB' or 'embroidery' is specified in the name of an item, it means that a design has been embroidered on to the linen. These items can be dyed in the colours specified on the next- page.

If 'print' is included in the name of the product or if 'embroidery' has not been stated in the title, the visual has been digitally printed on to the linen.