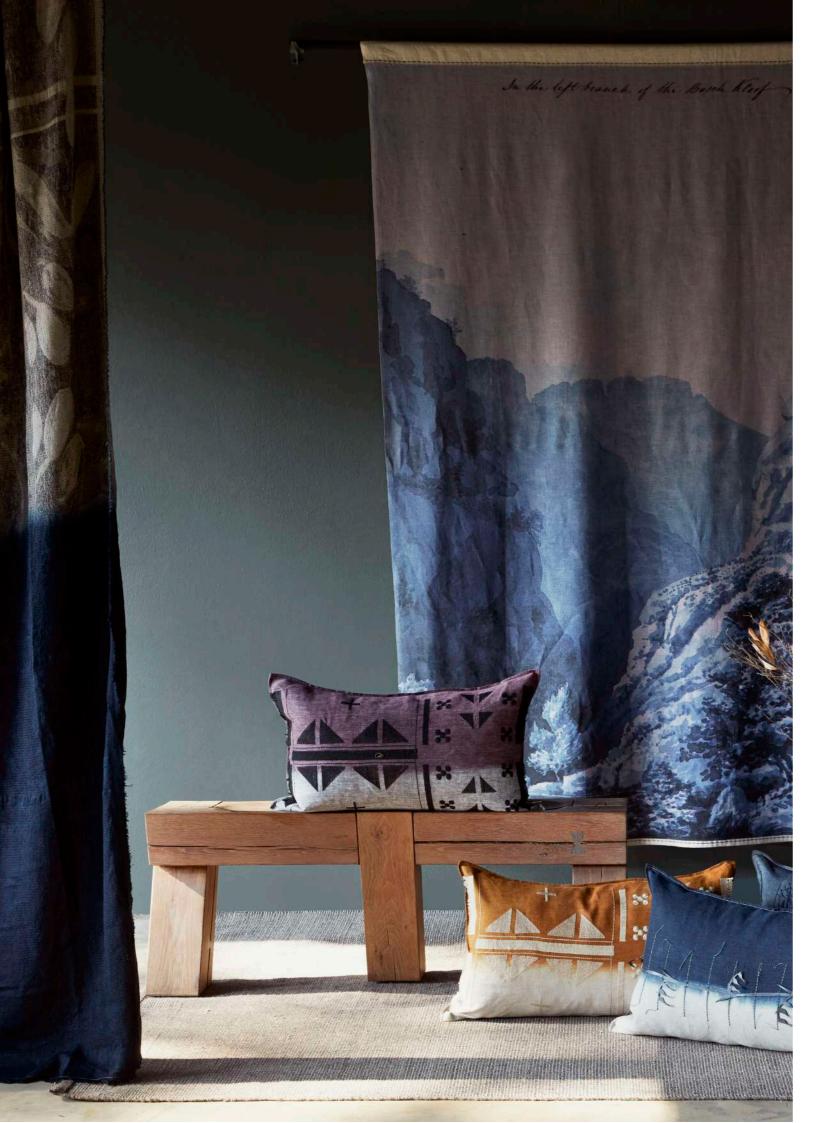

# MHAI 5:

We created a range that edits our existing assortment. Expanding on our Commemorative Lithograph range, which we created by capturing reflections of Lithographs blocks found in the archives at Sanbi.

# GROEN BOOM PANEL

220cm x 150cm / 86.6" x 59" 150cm x 100cm / 59" x 39.4"

# BRUIN BOOM PANEL

220cm x 150cm / 86.6" x 59" 150cm x 100cm / 59" x 39.4"

ELAPHOGLOSSUM PANEL 220cm x 150cm / 86.6" x 59"

150cm x 100cm / 59" x 39.4"

ROES BLAAR PANEL

220cm x 150cm / 86.6" x 59" 150cm x 100cm / 59" x 39.4"

# BAOBAB PANEL 220cm x 150cm / 86.6" x 59" 150cm x 100cm / 59" x 39.4"

BESTERVEN PARTIES OF THE PERSON NAMED IN