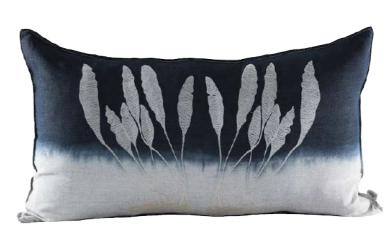

# EMBROIDERED VS PRINTED CUSHIONS

If 'EMB' or 'embroidery' is specified in the name of an item, it means that a design has been embroidered on to the linen. These items can be dyed in the colours specified on the next- page.

# DIGITATA PRINT 72cm x 44cm / 28.3" x 17.32" 90cm x 60cm / 35.4" x 23.6"

STONE LEAF EMBROIDERY

72cm x 44cm

28.3" x 17.32"

BLACK LEAF EMBROIDERY

72cm x 44cm / 28.3" x 17.32"

90cm x 60cm / 35.4" x 23.6"

48