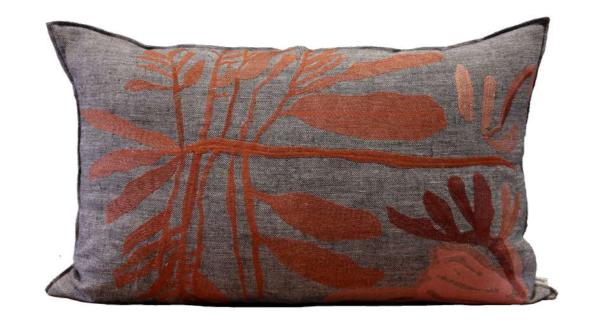

RUST LEAF EMBROIDERY
72cm x 44cm / 28.3" x 17.32"
90cm x 60cm / 35.4" x 23.6"

GREEN LEAF EMBROIDERY

72cm x 44cm / 28.3" x 17.32"

90cm x 60cm / 35.4" x 23.6"