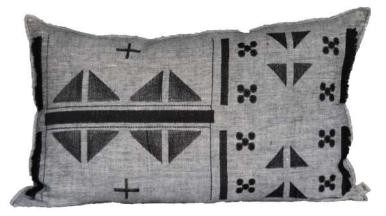

# EMBROIDERED VS PRINTED CUSHIONS

If 'EMB' or 'embroidery' is specified in the name of an item, it means that a design has been embroidered on to the linen. These items can be dyed in the colours specified on the next- page.

If 'print' is included in the name of the product or if 'embroidery' has not been stated in the title, the visual has been digitally printed on to the linen.