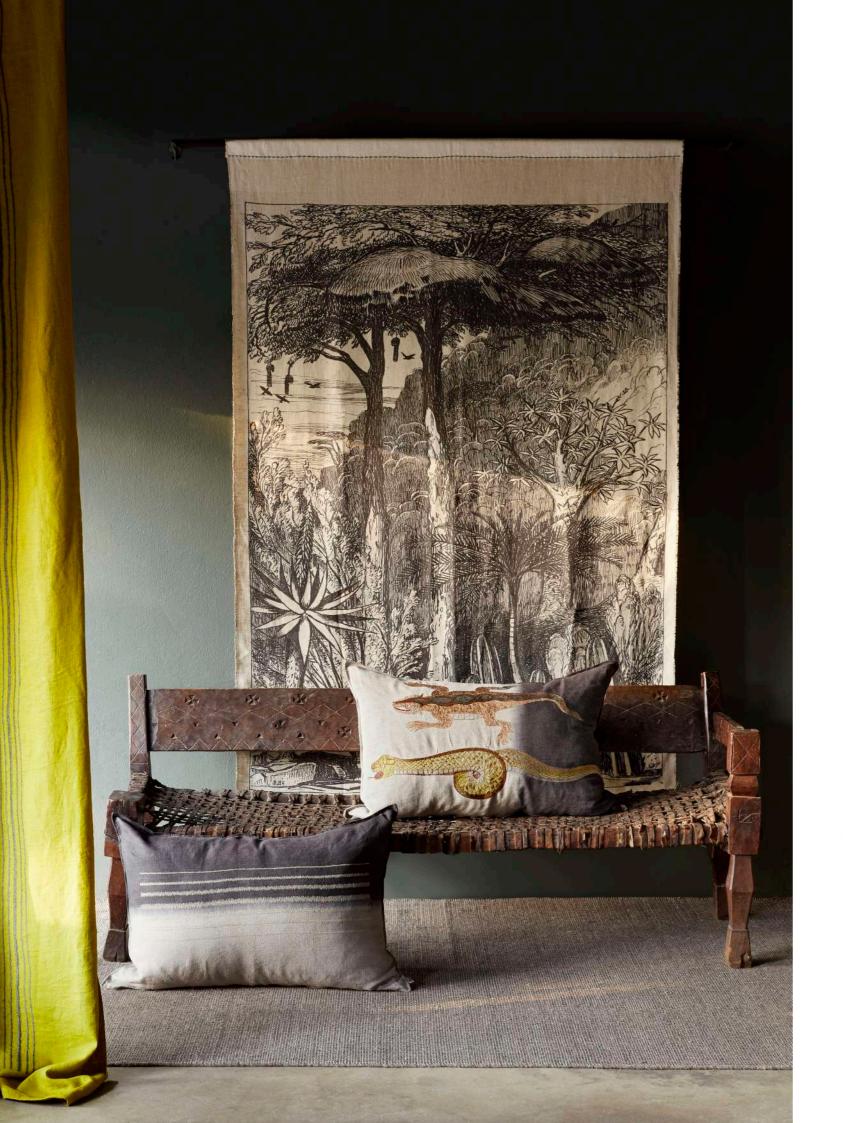

# GROEN BOOM PANEL

220cm x 150cm / 86.6" x 59" 150cm x 100cm / 59" x 39.4"

# BRUIN BOOM PANEL

220cm x 150cm / 86.6" x 59" 150cm x 100cm / 59" x 39.4"

ELAPHOGLOSSUM PANEL 220cm x 150cm / 86.6" x 59"

150cm x 100cm / 59" x 39.4"

ROES BLAAR PANEL

220cm x 150cm / 86.6" x 59" 150cm x 100cm / 59" x 39.4"

# BAOBAB PANEL 220cm x 150cm / 86.6" x 59" 150cm x 100cm / 59" x 39.4"

BESTERVEN PARTIES OF THE PERSON NAMED IN