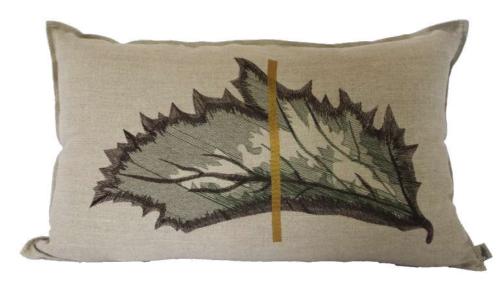

# DIGITATA PRINT 72cm x 44cm / 28.3" x 17.32" 90cm x 60cm / 35.4" x 23.6"

STONE LEAF EMBROIDERY

72cm x 44cm

28.3" x 17.32"

BLACK LEAF EMBROIDERY

72cm x 44cm / 28.3" x 17.32"

90cm x 60cm / 35.4" x 23.6"

48

RUST LEAF EMBROIDERY
72cm x 44cm / 28.3" x 17.32"
90cm x 60cm / 35.4" x 23.6"

GREEN LEAF EMBROIDERY

72cm x 44cm / 28.3" x 17.32"

90cm x 60cm / 35.4" x 23.6"