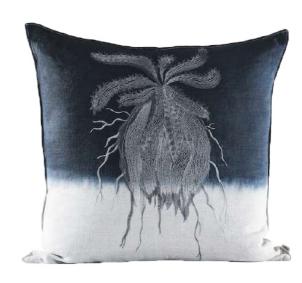

RUST LEAF EMBROIDERY
72cm x 44cm / 28.3" x 17.32"
90cm x 60cm / 35.4" x 23.6"

GREEN LEAF EMBROIDERY

72cm x 44cm / 28.3" x 17.32"

90cm x 60cm / 35.4" x 23.6"