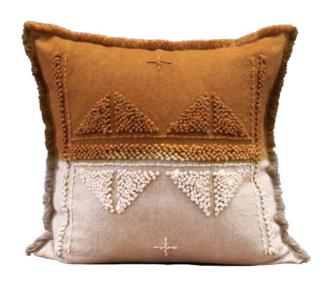

# DIGITATA PRINT 72cm x 44cm / 28.3" x 17.32" 90cm x 60cm / 35.4" x 23.6"

STONE LEAF EMBROIDERY

72cm x 44cm

28.3" x 17.32"

BLACK LEAF EMBROIDERY

72cm x 44cm / 28.3" x 17.32"

90cm x 60cm / 35.4" x 23.6"

48

RUST LEAF EMBROIDERY
72cm x 44cm / 28.3" x 17.32"
90cm x 60cm / 35.4" x 23.6"

GREEN LEAF EMBROIDERY

72cm x 44cm / 28.3" x 17.32"

90cm x 60cm / 35.4" x 23.6"