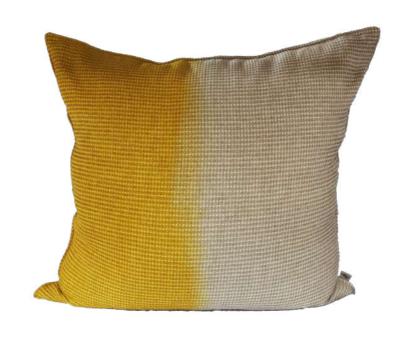

5" cushion cover - 19.7" x 19.7" inner 23.6" x 23.6" cushion cover - 25.6" x 25.6" inner 27.6" x 27.6" cushion cover - 29.5" x 29.5" inner

We recommend using feather/down inners to increase the longevity of the cushion covers. Synthetic inners reduce the life span of the linen fibres as a result of the static energy build up.

# EMBROIDERED VS PRINTED CUSHIONS

If 'EMB' or 'embroidery' is specified in the name of an item, it means that a design has been embroidered on to the linen. These items can be dyed in the colours specified on the next- page.

If 'print' is included in the name of the product or if 'embroidery' has not been stated in the title, the visual has been digitally printed on to the linen.

















































































































































# Reflections

"Reflection is a deeper form of learning that allows us to retain every aspect of any experience, be it personal or professional - why something took place, what the impact was, whether it should happen again - as opposed to just remembering that it happened." Evolution has been evolving for 13 years and it has been the most amazing, blessed, fabulous journey - The last two years being the most majestic.

The experiences allowed us to review why, with whom and what we create.

# MHX\$\MHO\$:

The commitment of modern-day pioneers, the tangible purity of the environment and the energy we get from the incredible people who are protecting our biospheres, influenced and elevated our creative process to ensure that our d