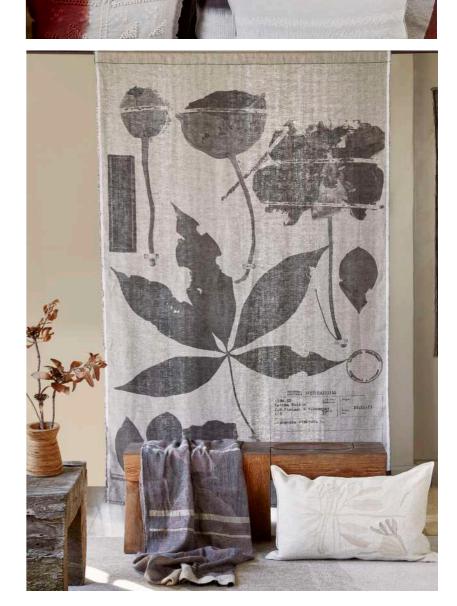

# BAOBAB PANEL 220cm x 150cm / 86.6" x 59" 150cm x 100cm / 59" x 39.4"

BESTERVEN PARTIES OF THE PERSON NAMED IN