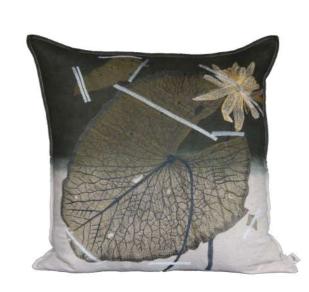

# EMBROIDERED VS PRINTED CUSHIONS

If 'EMB' or 'embroidery' is specified in the name of an item, it means that a design has been embroidered on to the linen. These items can be dyed in the colours specified on the next- page.

If 'print' is included in the name of the product or if 'embroidery' has not been stated in the title, the visual has been digitally printed on to the linen.