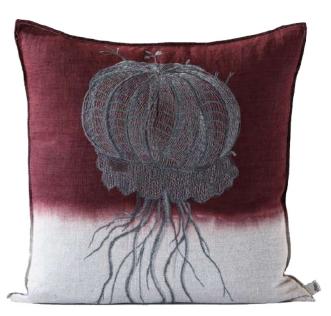

# EMBROIDERED VS PRINTED CUSHIONS

If 'EMB' or 'embroidery' is specified in the name of an item, it means that a design has been embroidered on to the linen. These items can be dyed in the colours specified on the next- page.

If 'print' is included in the name of the product or if 'embroidery' has not been stated in the title, the visual has been digitally printed on to the linen.