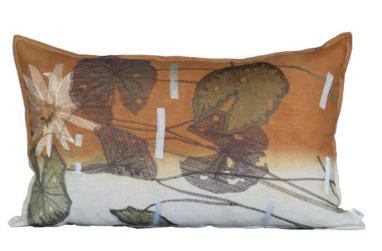

# EMBROIDERED VS PRINTED CUSHIONS

If 'EMB' or 'embroidery' is specified in the name of an item, it means that a design has been embroidered on to the linen. These items can be dyed in the colours specified on the next- page.

If 'print' is included in the name of the product or if 'embroidery' has not been stated in the title, the visual has been digitally printed on to the linen.