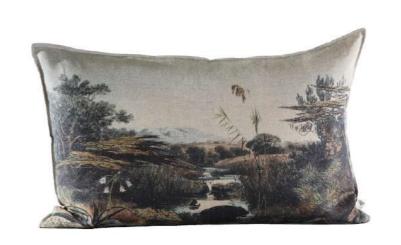

# EMBROIDERED VS PRINTED CUSHIONS

If 'EMB' or 'embroidery' is specified in the name of an item, it means that a design has been embroidered on to the linen. These items can be dyed in the colours specified on the next- page.

If 'print' is included in the name of the product or if 'embroidery' has not been stated in the title, the visual has been digitally printed on to the linen.