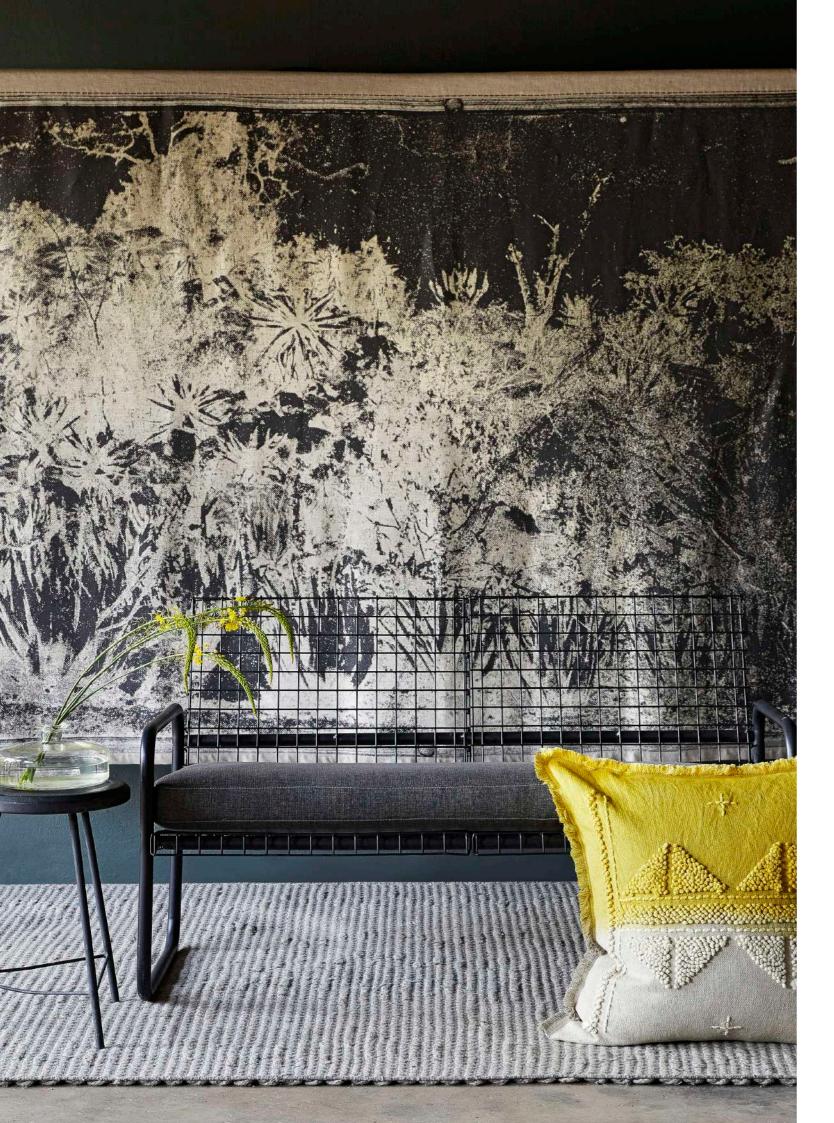

# BRUIN BOOM PANEL

220cm x 150cm / 86.6" x 59" 150cm x 100cm / 59" x 39.4"

ELAPHOGLOSSUM PANEL 220cm x 150cm / 86.6" x 59"

150cm x 100cm / 59" x 39.4"

ROES BLAAR PANEL

220cm x 150cm / 86.6" x 59" 150cm x 100cm / 59" x 39.4"

# BAOBAB PANEL 220cm x 150cm / 86.6" x 59" 150cm x 100cm / 59" x 39.4"

BESTERVEN PARTIES OF THE PERSON NAMED IN