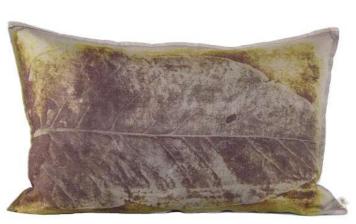

# EMBROIDERED VS PRINTED CUSHIONS

If 'EMB' or 'embroidery' is specified in the name of an item, it means that a design has been embroidered on to the linen. These items can be dyed in the colours specified on the next- page.

If 'print' is included in the name of the product or if 'embroidery' has not been stated in the title, the visual has been digitally printed on to the linen.