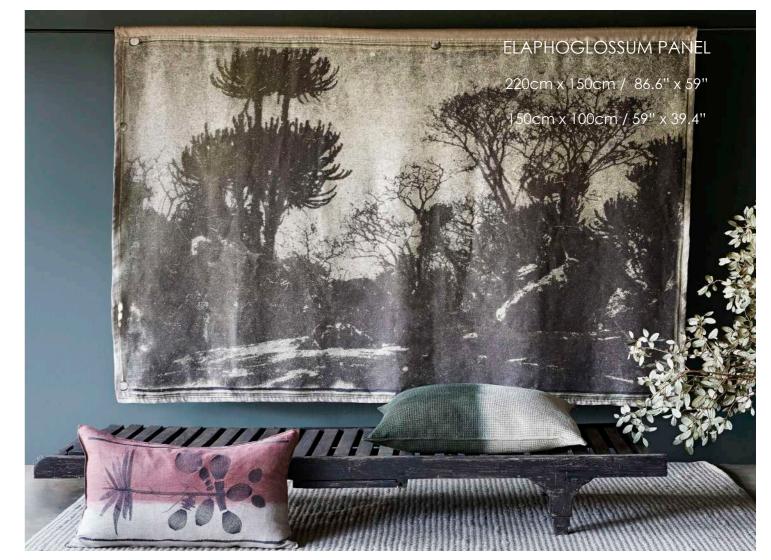

# BRUIN BOOM PANEL

220cm x 150cm / 86.6" x 59" 150cm x 100cm / 59" x 39.4"

ELAPHOGLOSSUM PANEL 220cm x 150cm / 86.6" x 59"

150cm x 100cm / 59" x 39.4"

ROES BLAAR PANEL

220cm x 150cm / 86.6" x 59" 150cm x 100cm / 59" x 39.4"