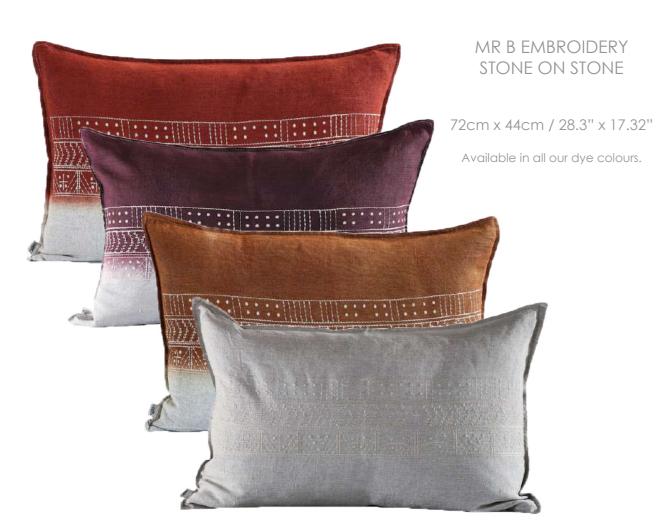

# EMBROIDERED VS PRINTED CUSHIONS

If 'EMB' or 'embroidery' is specified in the name of an item, it means that a design has been embroidered on to the linen. These items can be dyed in the colours specified on the next- page.