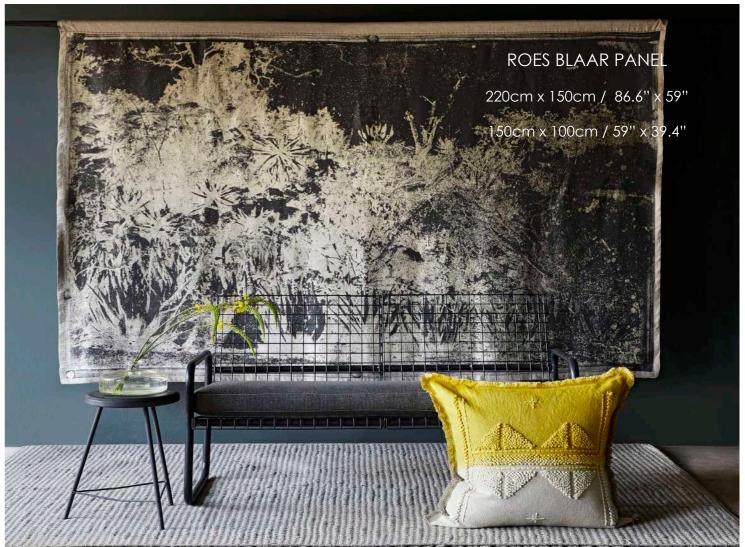

# BRUIN BOOM PANEL

220cm x 150cm / 86.6" x 59" 150cm x 100cm / 59" x 39.4"

ELAPHOGLOSSUM PANEL 220cm x 150cm / 86.6" x 59"

150cm x 100cm / 59" x 39.4"

ROES BLAAR PANEL

220cm x 150cm / 86.6" x 59" 150cm x 100cm / 59" x 39.4"