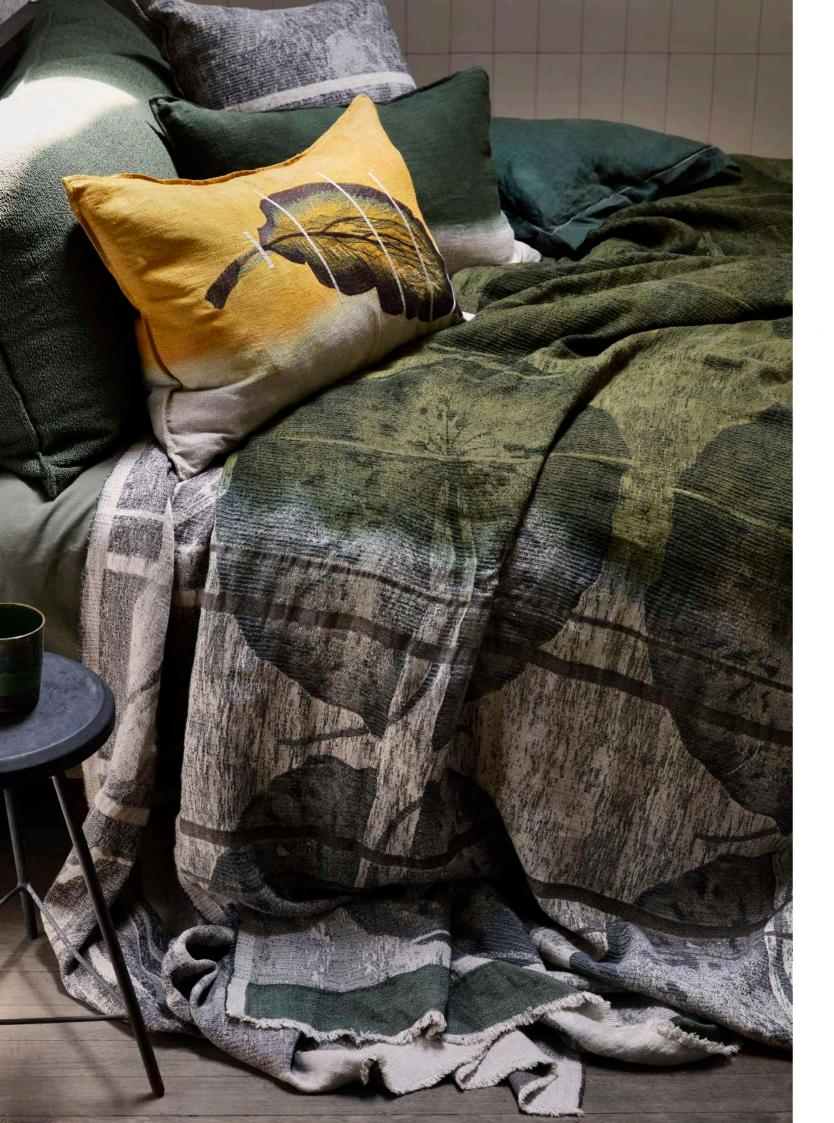

# SIZING

Standard cushion sizes and inners:

# Metric

60 cm x 40 cm cushion cover - 65 cm x 45 cm inner 72 cm x 44 cm cushion cover - 75 cm x 45 cm inner 85 cm x 46 cm cushion cover - 90 cm x 50 cm inner 90 cm x 60 cm cushion cover - 95 cm x 65 cm inner 47 cm x 47 cm cushion cover - 50 cm x 50 cm inner 60 cm x 60 cm cushion cover - 65 cm x 65 cm inner 70 cm x 70 cm cushion cover - 75 cm x 75 cm inner

# Imperial

23.6" x 15.7" cushion cover - 25.5" x 17.7" inner 28.3" x 17.3" cushion cover - 29.5" x 17.7" inner 33.4" x 18.1" cushion cover - 35.4" x 19.7" inner 35.4" x 23.6" cushion cover - 37.4" x 25.6" inner 18.5" x 18.5" cushion cover - 19.7" x 19.7" inner 23.6" x 23.6" cushion cover - 25.6" x 25.6" inner 27.6" x 27.6" cushion cover - 29.5" x 29.5" inner

# EMBROIDERED VS PRINTED CUSHIONS

If 'EMB' or 'embroidery' is specified in the name of an item, it means that a design has been embroidered on to the linen. These items can be dyed in the colours specified on the next- page.

If 'print' is included in the name of the product or if 'embroidery' has not been stated in the title, the visual has been digitally printed on to the linen.