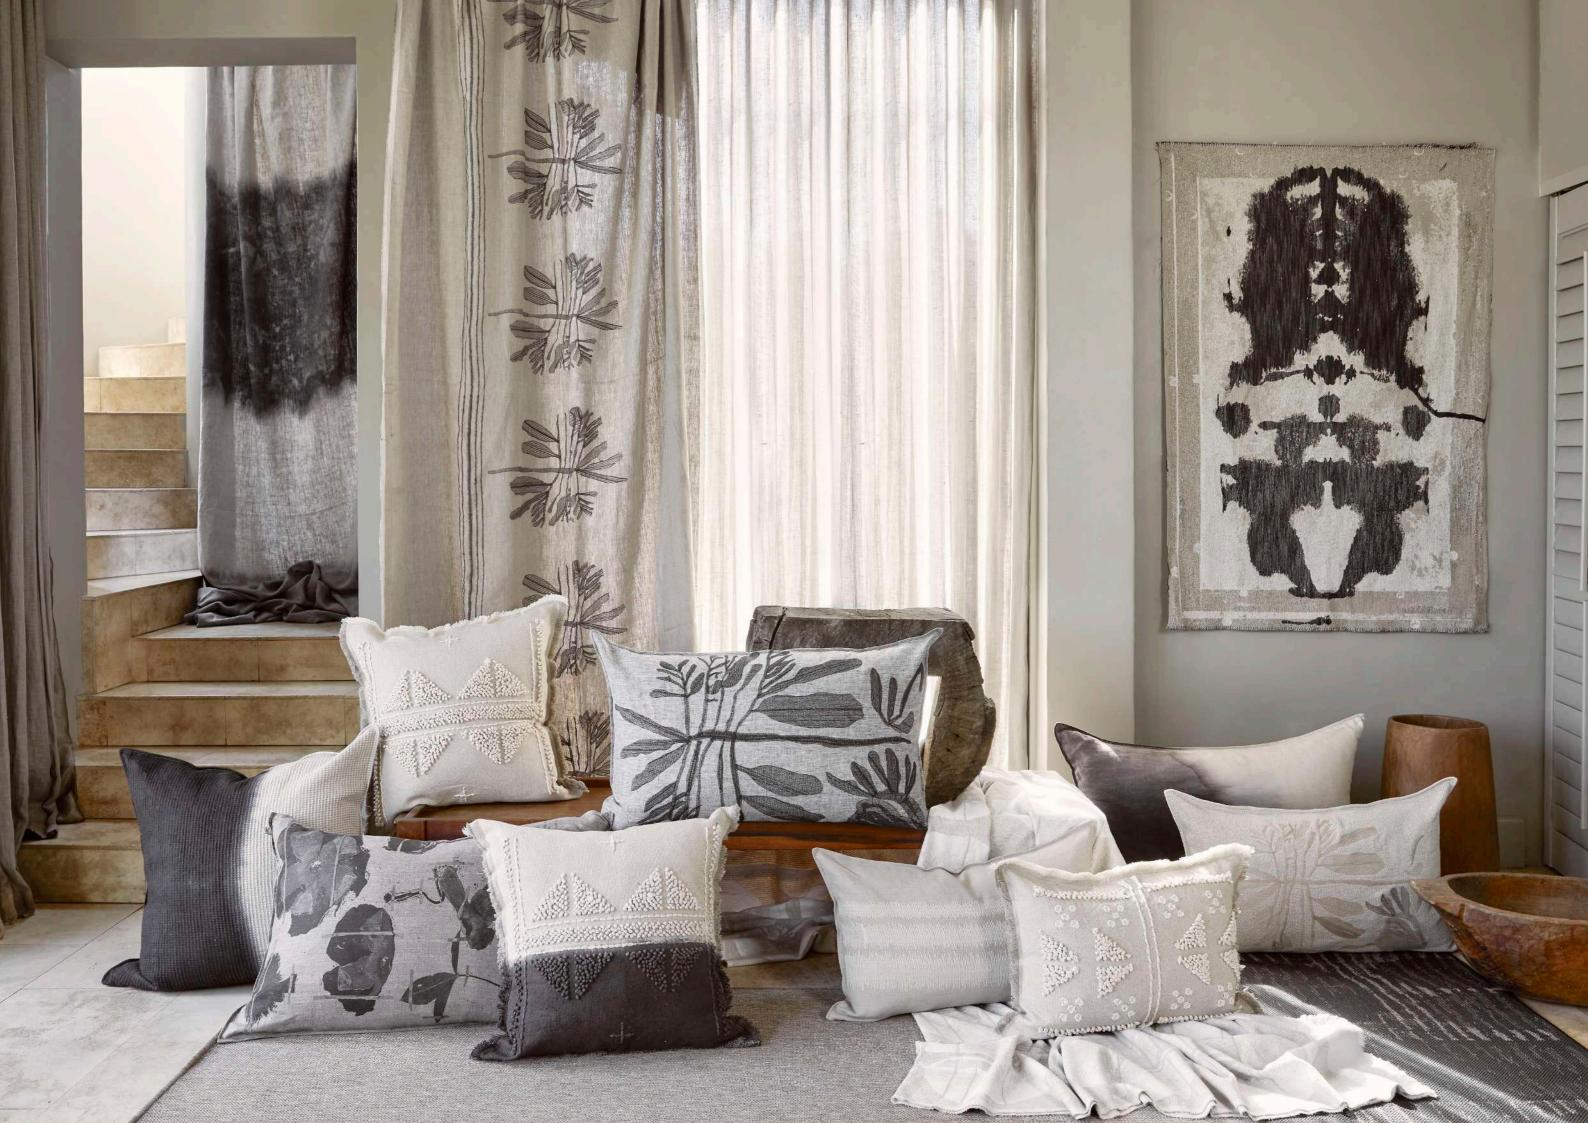

# SIZING

Standard cushion sizes and inners:

# Metric

60 cm x 40 cm cushion cover - 65 cm x 45 cm inner 72 cm x 44 cm cushion cover - 75 cm x 45 cm inner 85 cm x 46 cm cushion cover - 90 cm x 50 cm inner 90 cm x 60 cm cushion cover - 95 cm x 65 cm inner 47 cm x 47 cm cushion cover - 50 cm x 50 cm inner 60 cm x 60 cm cushion cover - 65 cm x 65 cm inner 70 cm x 70 cm cushion cover - 75 cm x 75 cm inner

# Imperial

23.6" x 15.7" cushion cover - 25.5" x 17.7" inner 28.3" x 17.3" cushion cover - 29.5" x 17.7" inner 33.4" x 18.1" cushion cover - 35.4" x 19.7" inner 35.4" x 23.6" cushion cover - 37.4" x 25.6" inner 18.5" x 18.5" cushion cover - 19.7" x 19.7" inner 23.6" x 23.6" cushion cover - 25.6" x 25.6" inner 27.6" x 27.6" cushion cover - 29.5" x 29.5" inner

# EMBROIDERED VS PRINTED CUSHIONS

If 'EMB' or 'embroidery' is specified in the name of an item, it means that a design has been embroidered on to the linen. These items can be dyed in the colours specified on the next- page.

If 'print' is included in the name of the product or if 'embroidery' has not been stated in the title, the visual has been digitally printed on to the linen.