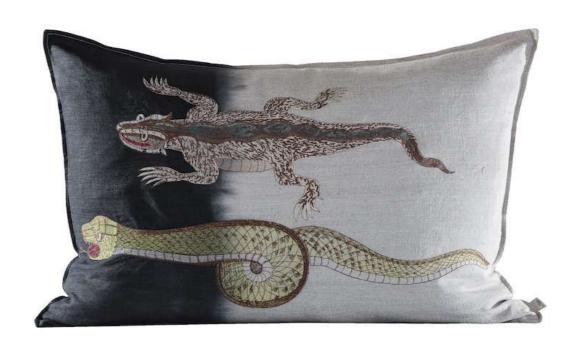

# EMBROIDERED VS PRINTED CUSHIONS

If 'EMB' or 'embroidery' is specified in the name of an item, it means that a design has been embroidered on to the linen. These items can be dyed in the colours specified on the next- page.

If 'print' is included in the name of the product or if 'embroidery' has not been stated in the title, the visual has been digitally printed on to the linen.