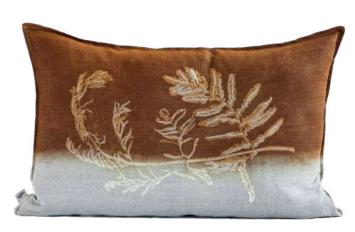

RUST LEAF EMBROIDERY
72cm x 44cm / 28.3" x 17.32"
90cm x 60cm / 35.4" x 23.6"

GREEN LEAF EMBROIDERY

72cm x 44cm / 28.3" x 17.32"

90cm x 60cm / 35.4" x 23.6"