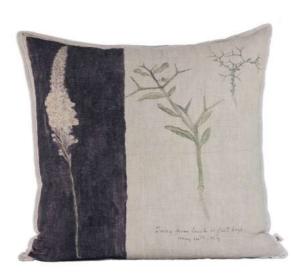

# EMBROIDERED VS PRINTED CUSHIONS

If 'EMB' or 'embroidery' is specified in the name of an item, it means that a design has been embroidered on to the linen. These items can be dyed in the colours specified on the next- page.

If 'print' is included in the name of the product or if 'embroidery' has not been stated in the title, the visual has been digitally printed on to the linen.