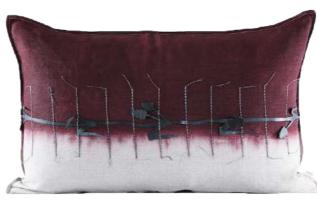

# DIGITATA PRINT 72cm x 44cm / 28.3" x 17.32" 90cm x 60cm / 35.4" x 23.6"

STONE LEAF EMBROIDERY

72cm x 44cm

28.3" x 17.32"

BLACK LEAF EMBROIDERY

72cm x 44cm / 28.3" x 17.32"

90cm x 60cm / 35.4" x 23.6"

48