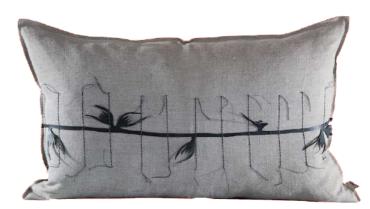

# EMBROIDERED VS PRINTED CUSHIONS

If 'EMB' or 'embroidery' is specified in the name of an item, it means that a design has been embroidered on to the linen. These items can be dyed in the colours specified on the next- page.