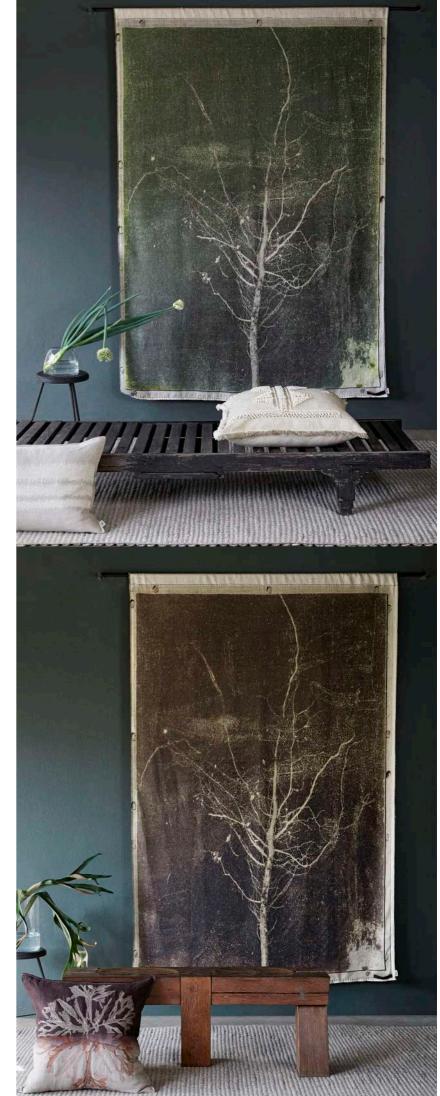

# GROEN BOOM PANEL

220cm x 150cm / 86.6" x 59" 150cm x 100cm / 59" x 39.4"

# BRUIN BOOM PANEL

220cm x 150cm / 86.6" x 59" 150cm x 100cm / 59" x 39.4"

ELAPHOGLOSSUM PANEL 220cm x 150cm / 86.6" x 59"

150cm x 100cm / 59" x 39.4"

ROES BLAAR PANEL

220cm x 150cm / 86.6" x 59" 150cm x 100cm / 59" x 39.4"