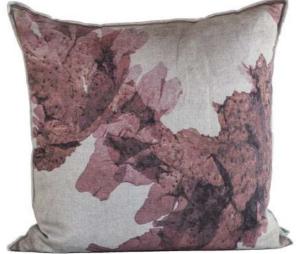

# EMBROIDERED VS PRINTED CUSHIONS

If 'EMB' or 'embroidery' is specified in the name of an item, it means that a design has been embroidered on to the linen. These items can be dyed in the colours specified on the next- page.

If 'print' is included in the name of the product or if 'embroidery' has not been stated in the title, the visual has been digitally printed on to the linen.