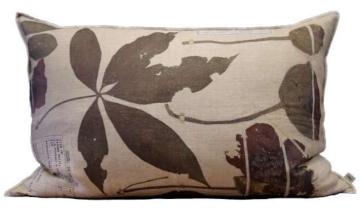

# DIGITATA PRINT 72cm x 44cm / 28.3" x 17.32" 90cm x 60cm / 35.4" x 23.6"

STONE LEAF EMBROIDERY

72cm x 44cm

28.3" x 17.32"

BLACK LEAF EMBROIDERY

72cm x 44cm / 28.3" x 17.32"

90cm x 60cm / 35.4" x 23.6"

48

RUST LEAF EMBROIDERY
72cm x 44cm / 28.3" x 17.32"
90cm x 60cm / 35.4" x 23.6"

GREEN LEAF EMBROIDERY

72cm x 44cm / 28.3" x 17.32"

90cm x 60cm / 35.4" x 23.6"