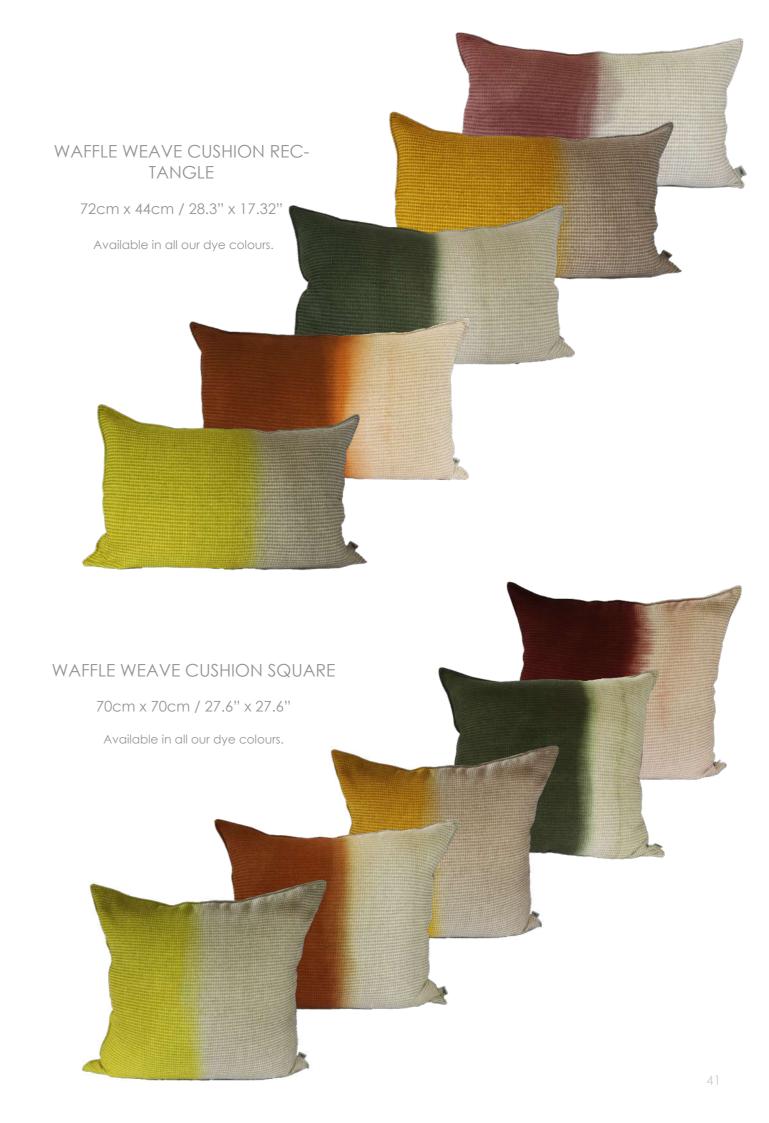

# DIGITATA PRINT 72cm x 44cm / 28.3" x 17.32" 90cm x 60cm / 35.4" x 23.6"

STONE LEAF EMBROIDERY

72cm x 44cm

28.3" x 17.32"

BLACK LEAF EMBROIDERY

72cm x 44cm / 28.3" x 17.32"

90cm x 60cm / 35.4" x 23.6"

48

RUST LEAF EMBROIDERY
72cm x 44cm / 28.3" x 17.32"
90cm x 60cm / 35.4" x 23.6"

GREEN LEAF EMBROIDERY

72cm x 44cm / 28.3" x 17.32"

90cm x 60cm / 35.4" x 23.6"