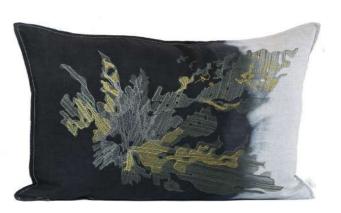

# EMBROIDERED VS PRINTED CUSHIONS

If 'EMB' or 'embroidery' is specified in the name of an item, it means that a design has been embroidered on to the linen. These items can be dyed in the colours specified on the next- page.

If 'print' is included in the name of the product or if 'embroidery' has not been stated in the title, the visual has been digitally printed on to the linen.

RUST LEAF EMBROIDERY
72cm x 44cm / 28.3" x 17.32"
90cm x 60cm / 35.4" x 23.6"

GREEN LEAF EMBROIDERY

72cm x 44cm / 28.3" x 17.32"

90cm x 60cm / 35.4" x 23.6"