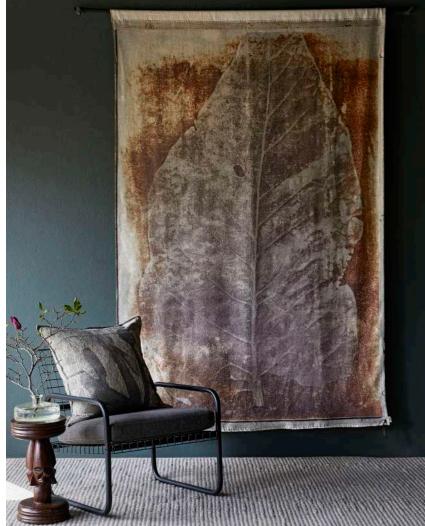

# BRUIN BOOM PANEL

220cm x 150cm / 86.6" x 59" 150cm x 100cm / 59" x 39.4"

ELAPHOGLOSSUM PANEL 220cm x 150cm / 86.6" x 59"

150cm x 100cm / 59" x 39.4"

ROES BLAAR PANEL

220cm x 150cm / 86.6" x 59" 150cm x 100cm / 59" x 39.4"