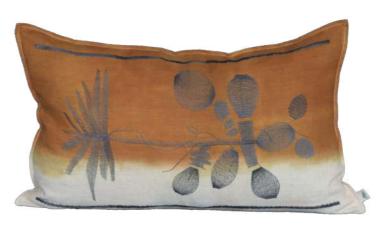

# DIGITATA PRINT 72cm x 44cm / 28.3" x 17.32" 90cm x 60cm / 35.4" x 23.6"

STONE LEAF EMBROIDERY

72cm x 44cm

28.3" x 17.32"

BLACK LEAF EMBROIDERY

72cm x 44cm / 28.3" x 17.32"

90cm x 60cm / 35.4" x 23.6"

48

RUST LEAF EMBROIDERY
72cm x 44cm / 28.3" x 17.32"
90cm x 60cm / 35.4" x 23.6"

GREEN LEAF EMBROIDERY

72cm x 44cm / 28.3" x 17.32"

90cm x 60cm / 35.4" x 23.6"