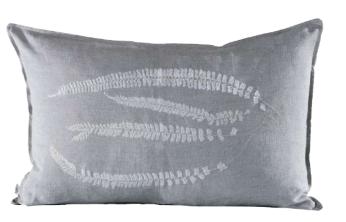

# DIGITATA PRINT 72cm x 44cm / 28.3" x 17.32" 90cm x 60cm / 35.4" x 23.6"

STONE LEAF EMBROIDERY

72cm x 44cm

28.3" x 17.32"

BLACK LEAF EMBROIDERY

72cm x 44cm / 28.3" x 17.32"

90cm x 60cm / 35.4" x 23.6"

48

RUST LEAF EMBROIDERY
72cm x 44cm / 28.3" x 17.32"
90cm x 60cm / 35.4" x 23.6"

GREEN LEAF EMBROIDERY

72cm x 44cm / 28.3" x 17.32"

90cm x 60cm / 35.4" x 23.6"