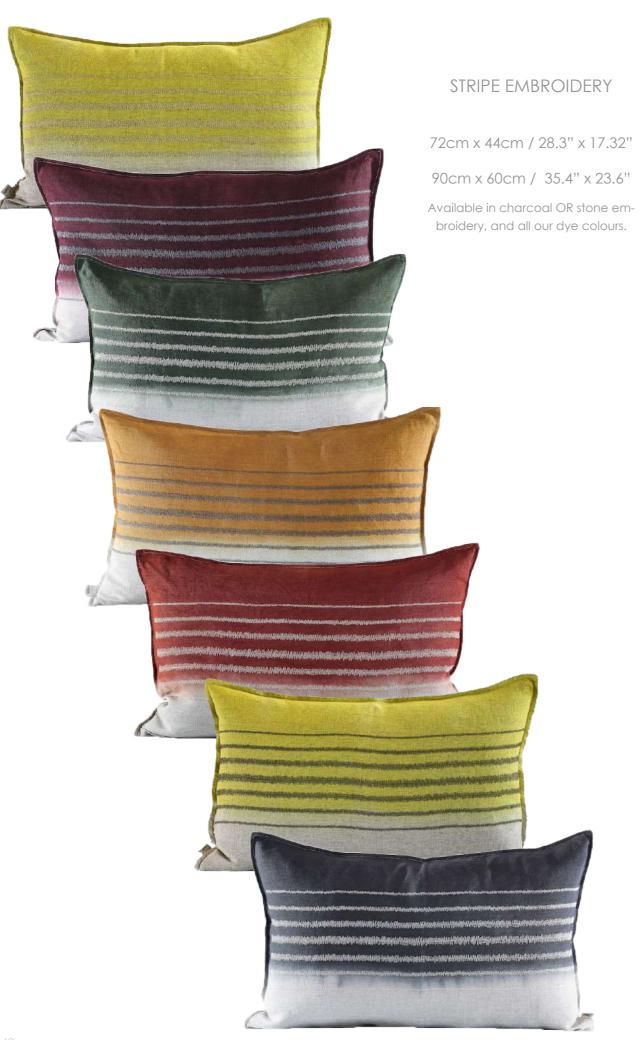

# SIZING

Standard cushion sizes and inners:

# Metric

60 cm x 40 cm cushion cover - 65 cm x 45 cm inner 72 cm x 44 cm cushion cover - 75 cm x 45 cm inner 85 cm x 46 cm cushion cover - 90 cm x 50 cm inner 90 cm x 60 cm cushion cover - 95 cm x 65 cm inner 47 cm x 47 cm cushion cover - 50 cm x 50 cm inner 60 cm x 60 cm cushion cover - 65 cm x 65 cm inner 70 cm x 70 cm cushion cover - 75 cm x 75 cm inner

# Imperial

23.6" x 15.7" cushion cover - 25.5" x 17.7" inner 28.3" x 17.3" cushion cover - 29.5" x 17.7" inner 33.4" x 18.1" cushion cover - 35.4" x 19.7" inner 35.4" x 23.6" cushion cover - 37.4" x 25.6" inner 18.5" x 18.5" cushion cover - 19.7" x 19.7" inner 23.6" x 23.6" cushion cover - 25.6" x 25.6" inner 27.6" x 27.6" cushion cover - 29.5" x 29.5" inner

# EMBROIDERED VS PRINTED CUSHIONS

If 'EMB' or 'embroidery' is specified in the name of an item, it means that a design has been embroidered on to the linen. These items can be dyed in the colours specified on the next- page.