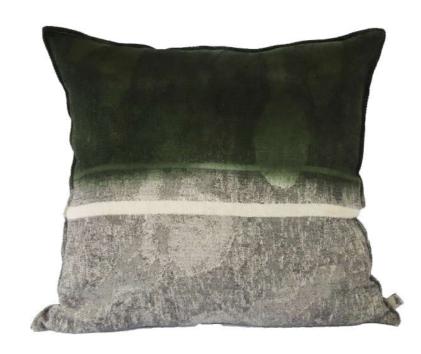

ushion cover - 19.7" x 19.7" inner 23.6" x 23.6" cushion cover - 25.6" x 25.6" inner 27.6" x 27.6" cushion cover - 29.5" x 29.5" inner

We recommend using feather/down inners to increase the longevity of the cushion covers. Synthetic inners reduce the life span of the linen fibres as a result of the static energy build up.

# EMBROIDERED VS PRINTED CUSHIONS

If 'EMB' or 'embroidery' is specified in the name of an item, it means that a design has been embroidered on to the linen. These items can be dyed in the colours specified on the next- page.

If 'print' is included in the name of the product or if 'embroidery' has not been stated in the title, the visual has been digitally printed on to the linen.

















































































































































# Reflections

"Reflection is a deeper form of learning that allows us to retain every aspect of any experience, be it personal or professional - why something took place, what the impact was, whether it should happen again - as opposed to just remembering that it happened." Evolution has been evolving for 13 years and it has been the most amazing, blessed, fabulous journey - The last two years being the most majestic.

The experiences allowed us to review why, with whom and what we create.

# MHX\$\MHO\$:

The commitment of modern-day pioneers, the tangible purity of the environment and the energy we get from the incredible people who are protecting our biospheres, influenced and elevated our creative process to ensure that our desig