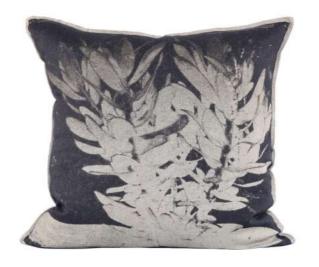

# EMBROIDERED VS PRINTED CUSHIONS

If 'EMB' or 'embroidery' is specified in the name of an item, it means that a design has been embroidered on to the linen. These items can be dyed in the colours specified on the next- page.

If 'print' is included in the name of the product or if 'embroidery' has not been stated in the title, the visual has been digitally printed on to the linen.

RUST LEAF EMBROIDERY
72cm x 44cm / 28.3" x 17.32"
90cm x 60cm / 35.4" x 23.6"

GREEN LEAF EMBROIDERY

72cm x 44cm / 28.3" x 17.32"

90cm x 60cm / 35.4" x 23.6"