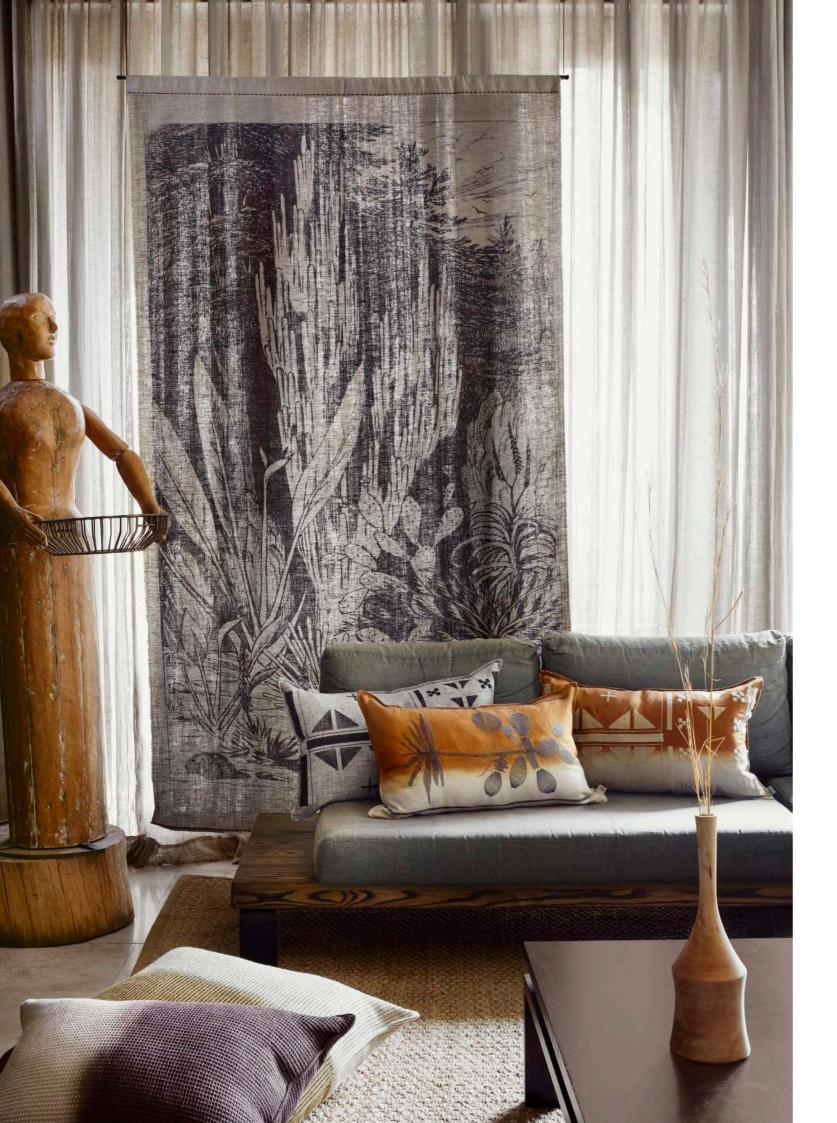

# GROEN BOOM PANEL

220cm x 150cm / 86.6" x 59" 150cm x 100cm / 59" x 39.4"

# BRUIN BOOM PANEL

220cm x 150cm / 86.6" x 59" 150cm x 100cm / 59" x 39.4"

ELAPHOGLOSSUM PANEL 220cm x 150cm / 86.6" x 59"

150cm x 100cm / 59" x 39.4"

ROES BLAAR PANEL

220cm x 150cm / 86.6" x 59" 150cm x 100cm / 59" x 39.4"

# BAOBAB PANEL 220cm x 150cm / 86.6" x 59" 150cm x 100cm / 59" x 39.4"

BESTERVEN PARTIES OF THE PERSON NAMED IN

# DIGITATA PRINT 72cm x 44cm / 28.3" x 17.32" 90cm x 60cm / 35.4" x 23.6"

STONE LEAF EMBROIDERY

72cm x 44cm

28.3" x 17.32"

BLACK LEAF EMBROIDERY

72cm x 44cm / 28.3" x 17.32"

90cm x 60cm / 35.4" x 23.6"

48

RUST LEAF EMBROIDERY
72cm x 44cm / 28.3" x 17.32"
90cm x 60cm / 35.4" x 23.6"

GREEN LEAF EMBROIDERY

72cm x 44cm / 28.3" x 17.32"

90cm x 60cm / 35.4" x 23.6"