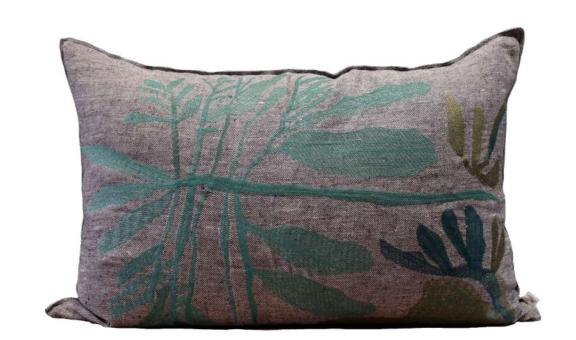

# EMBROIDERED VS PRINTED CUSHIONS

If 'EMB' or 'embroidery' is specified in the name of an item, it means that a design has been embroidered on to the linen. These items can be dyed in the colours specified on the next- page.

If 'print' is included in the name of the product or if 'embroidery' has not been stated in the title, the visual has been digitally printed on to the linen.