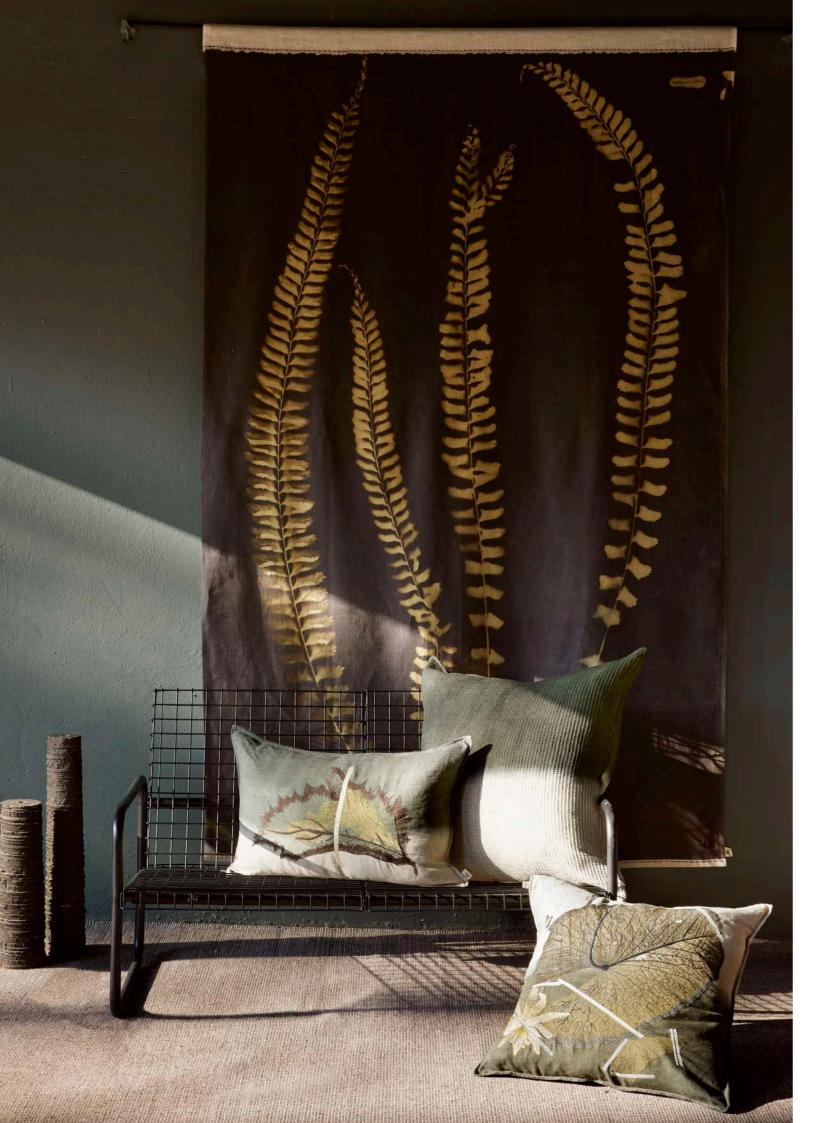

# MHAI 5:

We created a range that edits our existing assortment. Expanding on our Commemorative Lithograph range, which we created by capturing reflections of Lithographs blocks found in the archives at Sanbi.

# GROEN BOOM PANEL

220cm x 150cm / 86.6" x 59" 150cm x 100cm / 59" x 39.4"

# BRUIN BOOM PANEL

220cm x 150cm / 86.6" x 59" 150cm x 100cm / 59" x 39.4"

ELAPHOGLOSSUM PANEL 220cm x 150cm / 86.6" x 59"

150cm x 100cm / 59" x 39.4"

ROES BLAAR PANEL

220cm x 150cm / 86.6" x 59" 150cm x 100cm / 59" x 39.4"

# BAOBAB PANEL 220cm x 150cm / 86.6" x 59" 150cm x 100cm / 59" x 39.4"

BESTERVEN PARTIES OF THE PERSON NAMED IN