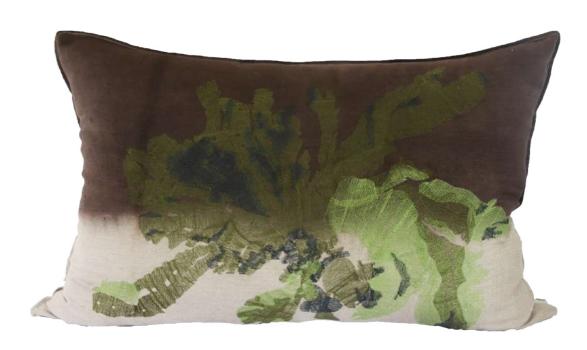

# EMBROIDERED VS PRINTED CUSHIONS

If 'EMB' or 'embroidery' is specified in the name of an item, it means that a design has been embroidered on to the linen. These items can be dyed in the colours specified on the next- page.

If 'print' is included in the name of the product or if 'embroidery' has not been stated in the title, the visual has been digitally printed on to the linen.