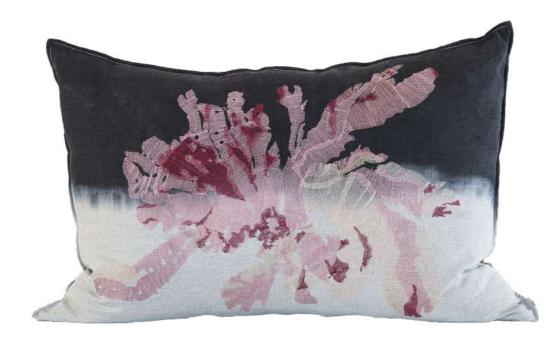

# EMBROIDERED VS PRINTED CUSHIONS

If 'EMB' or 'embroidery' is specified in the name of an item, it means that a design has been embroidered on to the linen. These items can be dyed in the colours specified on the next- page.

If 'print' is included in the name of the product or if 'embroidery' has not been stated in the title, the visual has been digitally printed on to the linen.