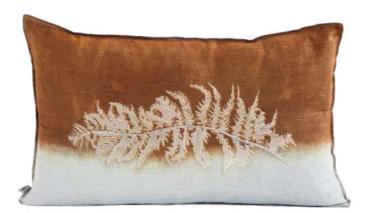

RUST LEAF EMBROIDERY
72cm x 44cm / 28.3" x 17.32"
90cm x 60cm / 35.4" x 23.6"

GREEN LEAF EMBROIDERY

72cm x 44cm / 28.3" x 17.32"

90cm x 60cm / 35.4" x 23.6"