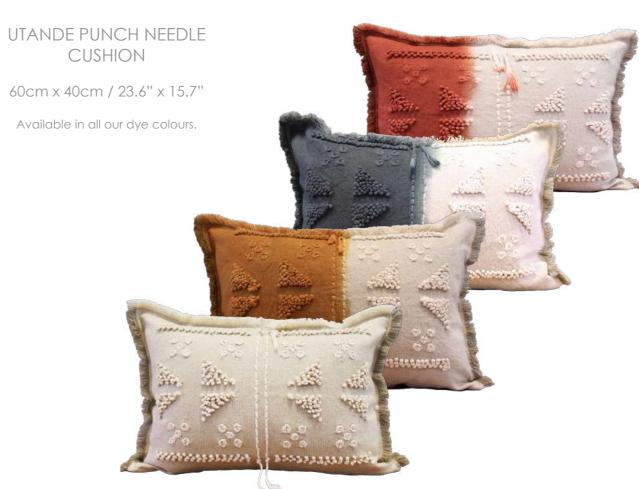

# EMBROIDERED VS PRINTED CUSHIONS

If 'EMB' or 'embroidery' is specified in the name of an item, it means that a design has been embroidered on to the linen. These items can be dyed in the colours specified on the next- page.