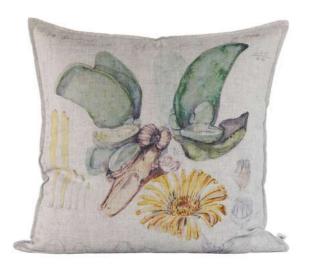

# EMBROIDERED VS PRINTED CUSHIONS

If 'EMB' or 'embroidery' is specified in the name of an item, it means that a design has been embroidered on to the linen. These items can be dyed in the colours specified on the next- page.

If 'print' is included in the name of the product or if 'embroidery' has not been stated in the title, the visual has been digitally printed on to the linen.