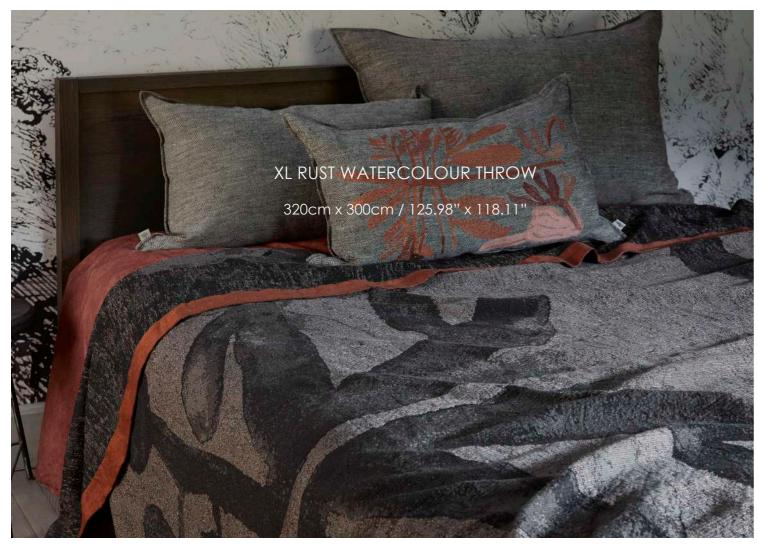

# BRUIN BOOM PANEL

220cm x 150cm / 86.6" x 59" 150cm x 100cm / 59" x 39.4"

ELAPHOGLOSSUM PANEL 220cm x 150cm / 86.6" x 59"

150cm x 100cm / 59" x 39.4"

ROES BLAAR PANEL

220cm x 150cm / 86.6" x 59" 150cm x 100cm / 59" x 39.4"