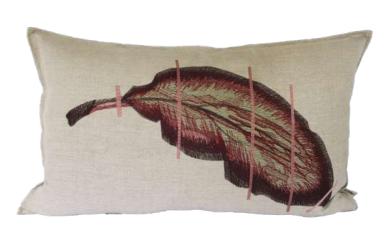

# EMBROIDERED VS PRINTED CUSHIONS

If 'EMB' or 'embroidery' is specified in the name of an item, it means that a design has been embroidered on to the linen. These items can be dyed in the colours specified on the next- page.

RUST LEAF EMBROIDERY
72cm x 44cm / 28.3" x 17.32"
90cm x 60cm / 35.4" x 23.6"

GREEN LEAF EMBROIDERY

72cm x 44cm / 28.3" x 17.32"

90cm x 60cm / 35.4" x 23.6"