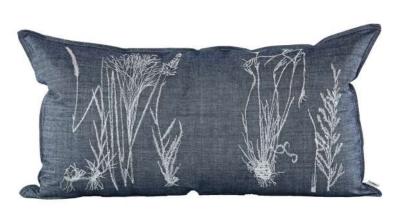

# EMBROIDERED VS PRINTED CUSHIONS

If 'EMB' or 'embroidery' is specified in the name of an item, it means that a design has been embroidered on to the linen. These items can be dyed in the colours specified on the next- page.

If 'print' is included in the name of the product or if 'embroidery' has not been stated in the title, the visual has been digitally printed on to the linen.