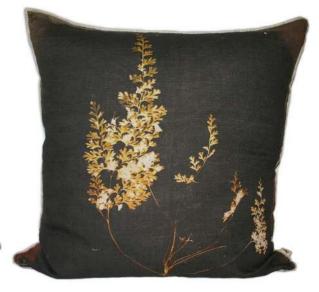

# EMBROIDERED VS PRINTED CUSHIONS

If 'EMB' or 'embroidery' is specified in the name of an item, it means that a design has been embroidered on to the linen. These items can be dyed in the colours specified on the next- page.

If 'print' is included in the name of the product or if 'embroidery' has not been stated in the title, the visual has been digitally printed on to the linen.