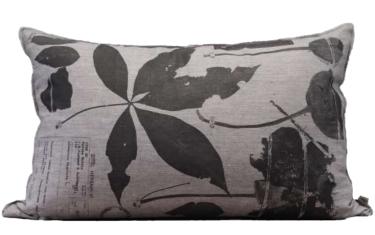

# EMBROIDERED VS PRINTED CUSHIONS

If 'EMB' or 'embroidery' is specified in the name of an item, it means that a design has been embroidered on to the linen. These items can be dyed in the colours specified on the next- page.

If 'print' is included in the name of the product or if 'embroidery' has not been stated in the title, the visual has been digitally printed on to the linen.