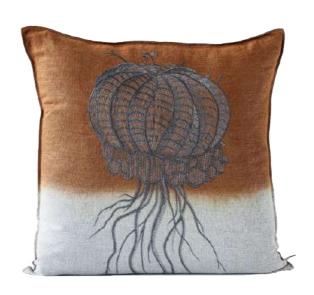

# EMBROIDERED VS PRINTED CUSHIONS

If 'EMB' or 'embroidery' is specified in the name of an item, it means that a design has been embroidered on to the linen. These items can be dyed in the colours specified on the next- page.

If 'print' is included in the name of the product or if 'embroidery' has not been stated in the title, the visual has been digitally printed on to the linen.