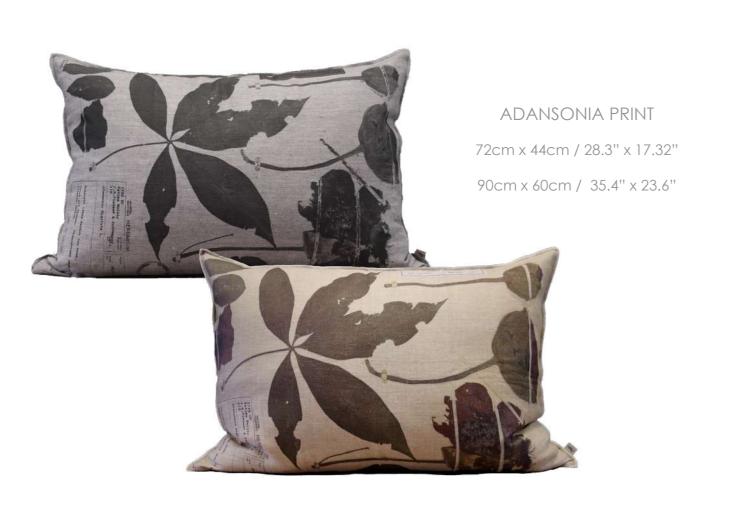

# DIGITATA PRINT 72cm x 44cm / 28.3" x 17.32" 90cm x 60cm / 35.4" x 23.6"

STONE LEAF EMBROIDERY

72cm x 44cm

28.3" x 17.32"

BLACK LEAF EMBROIDERY

72cm x 44cm / 28.3" x 17.32"

90cm x 60cm / 35.4" x 23.6"

48