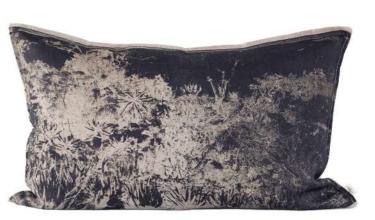

# DIGITATA PRINT 72cm x 44cm / 28.3" x 17.32" 90cm x 60cm / 35.4" x 23.6"

STONE LEAF EMBROIDERY

72cm x 44cm

28.3" x 17.32"

BLACK LEAF EMBROIDERY

72cm x 44cm / 28.3" x 17.32"

90cm x 60cm / 35.4" x 23.6"

48